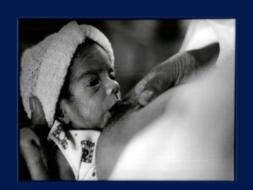

#### THE PROBLEM

- 18 million children are born with Low Birth Weight (LBW) each year
- LBW is a direct or associated cause of 60% of the 4.000.000 children's deaths occurring annually worldwide
- 90% of LBW infants are born in low and middle income countries
- 150.000 new LBW infants are born every year in Cameroon and Mali
- Diffusion of KMC is slow and coverage is insufficient.