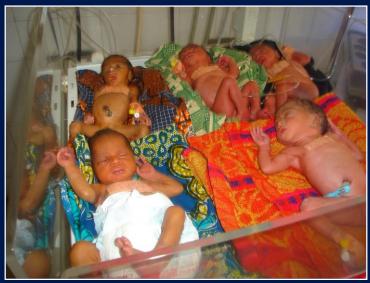

#### PROOF OF CONCEPT

## KMC in the World through our work

- 30 Countries
- At least 60 KMC Centers
- At least 60.000 infants/year

#### Since more than 15 years

- 1.000.000 infants?
- 1.000.00 mothers?
- 1.000.00 fathers?

Probably much more... but it is not enough

18 millions of candidates per year