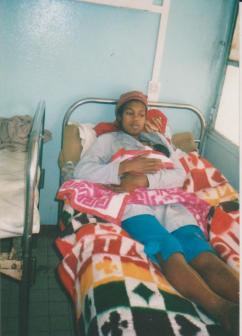

#### KANGAROO ADAPTATION STAGE

- PARENTS GUIDED TO ESTABLISH THE CONTACT SKIN TO SKIN
- MOTHERS ABLE TO REMAIN IN THE HOSPITAL TO FOLLOW THE BABY

#### KANGAROO MOTHER UNIT STAGE

- Skin to skin contact Baby with its mother during day and night
- Mother is prepared for the time after discharge