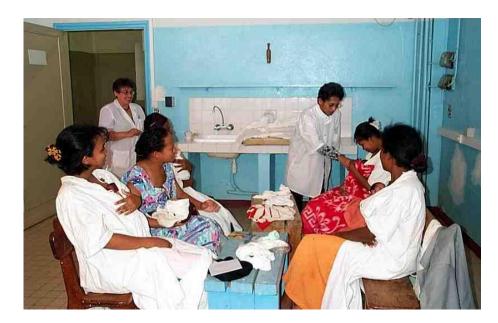

#### KANGAROO ADAPTATION STAGE

- PARENTS GUIDED TO ESTABLISH THE CONTACT SKIN TO SKIN
- MOTHERS ABLE TO REMAIN IN THE HOSPITAL TO FOLLOW THE BABY

#### KANGAROO MOTHER UNIT STAGE

- Skin to skin contact Baby with its mother during day and night
- Mother is prepared for the time after discharge