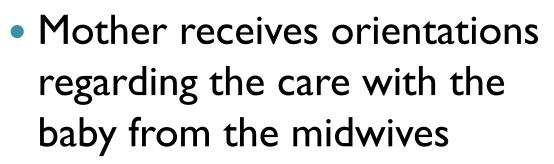

#### KANGAROO MOTHER UNIT STAGE

- Skin to skin contact Baby with its mother during day and night
- Mother is prepared for the time after discharge