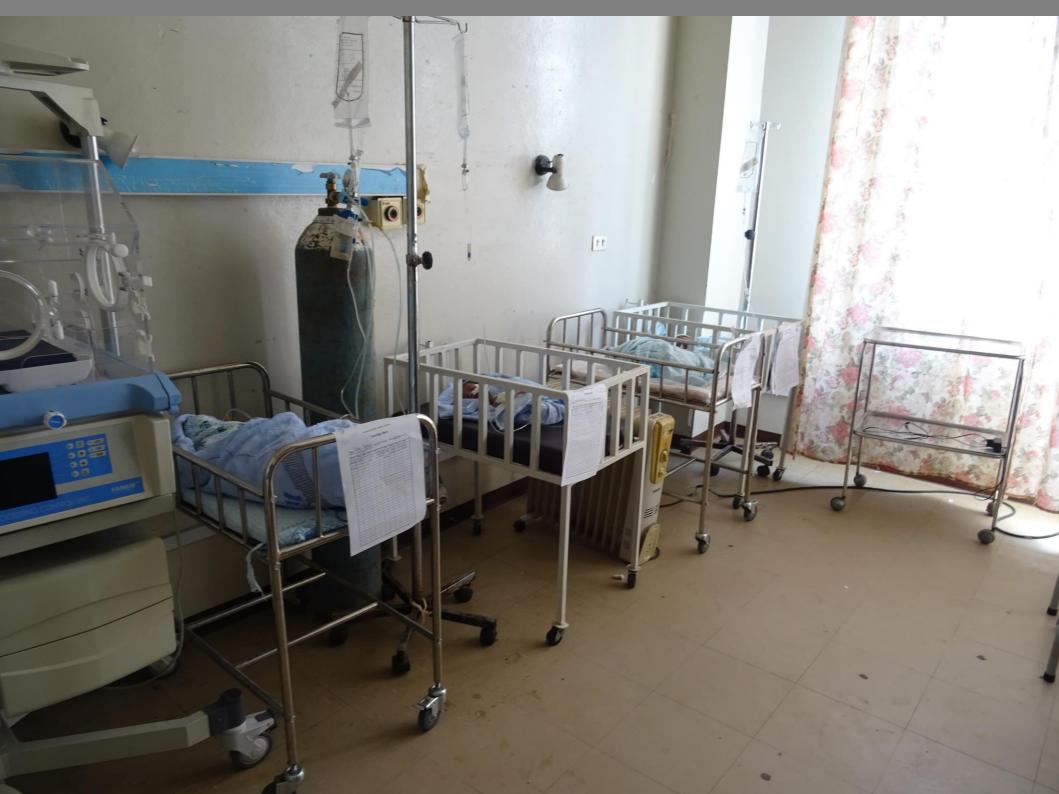

#### NEONATAL COUPLET CARE UNIT

- NON-SEPARATION
- ONE WARD FOR MOTHER AND BABY
- MIDWIFES AND NEONATAL NURSES
  TAKING CARE OF MOTHER AND
  BABY TOGETHER
- MOTHERS WITH INFECTIONS, PRE-ECLAMPSIA, DIABETES, CESASARIAN SECTIONS, ETC...

## CURRENT SITUATION