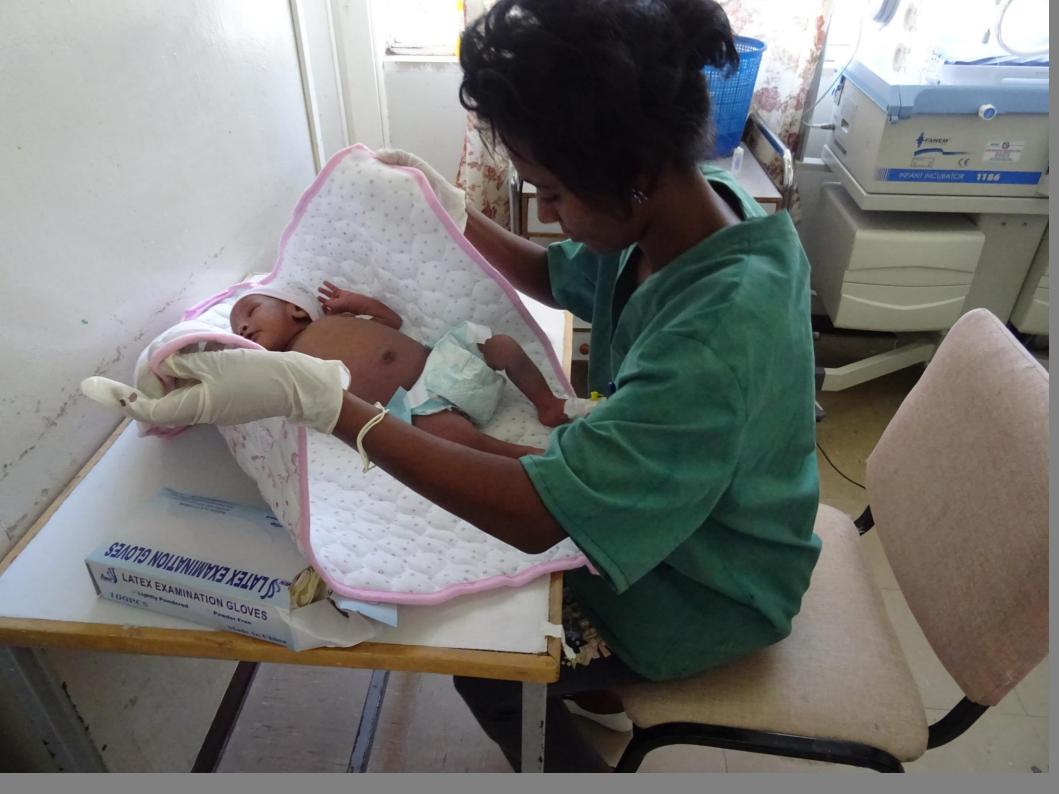

#### NEONATAL COUPLET CARE UNIT

- NON-SEPARATION
- ONE WARD FOR MOTHER AND BABY
- MIDWIFES AND NEONATAL NURSES
  TAKING CARE OF MOTHER AND
  BABY TOGETHER
- MOTHERS WITH INFECTIONS, PRE-ECLAMPSIA, DIABETES, CESASARIAN SECTIONS, ETC...