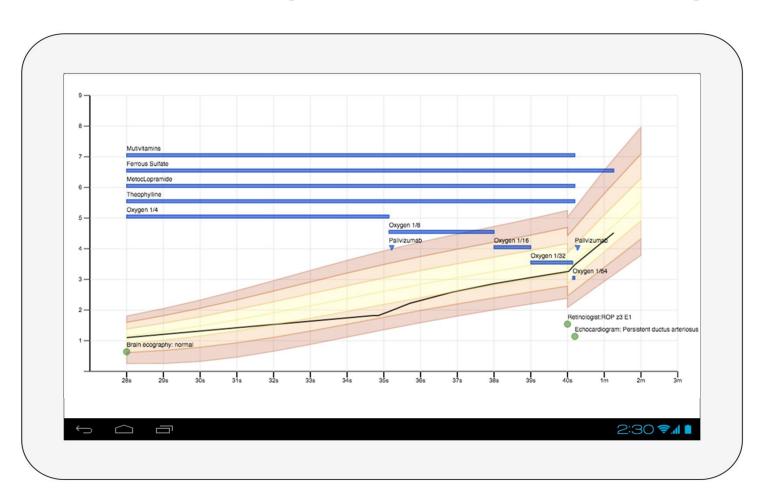

# **KAREn**KAngaroo REcords

An electronic health records platform to support Kangaroo Mother Care







Qualitative research to study the informatics need of KMC programs

### **KAREn**

#### **KAngaroo REcords**

An electronic health records platform to support Kangaroo Mother Care







### Health records



- Enable continuity of care
- Patient management tool
- Communication tool among health professionals
- Audit record

### Handwritten health records



#### Handwritten health records



On paper, the information is locked

### **Electronic Health Records**

#### Gestational age









### Not any EHR



## Not any EHR



### **Not any EHR**



### An EHR that moves around











### **Focused on LBW**



### Supporting clinical reasoning



### Promoting adherence while unlocking



### **Providing cleaner data**









‡‡ + a b | e a u·

### **Economies of scale**





Consolidated









### Thanks!

Please visit our poster for a hands-on demonstration