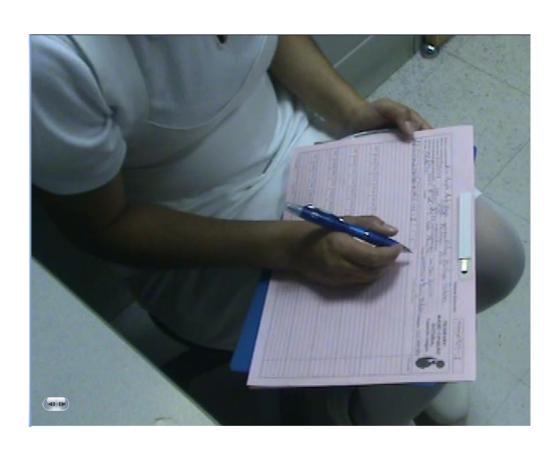

# **KAREn**KAngaroo REcords

An electronic health records platform to support Kangaroo Mother Care







Qualitative research to study the informatics need of KMC programs

### **KAREn**

#### **KAngaroo REcords**

An electronic health records platform to support Kangaroo Mother Care







### Health records



- Enable continuity of care
- Patient management tool
- Communication tool among health professionals
- Audit record

### Handwritten health records



#### Handwritten health records



On paper, the information is locked

### **Electronic Health Records**

#### Gestational age









### Not any EHR



## Not any EHR



### **Not any EHR**



### An EHR that moves around











### **Focused on LBW**



### Supporting clinical reasoning



### Promoting adherence while unlocking



### **Providing cleaner data**









‡‡ + a b | e a u·

### **Economies of scale**





Consolidated









### Thanks!

Please visit our poster for a hands-on demonstration