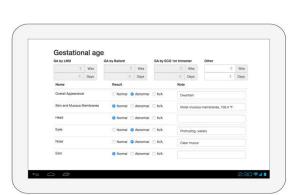

# **KAREn**KAngaroo REcords

An electronic health records platform to support Kangaroo Mother Care







Qualitative research to study the informatics need of KMC programs

### **KAREn**

#### **KAngaroo REcords**

An electronic health records platform to support Kangaroo Mother Care







### Health records



- Enable continuity of care
- Patient management tool
- Communication tool among health professionals
- Audit record

### Handwritten health records



#### Handwritten health records



On paper, the information is locked

### **Electronic Health Records**

#### Gestational age









### Not any EHR



## Not any EHR



### **Not any EHR**



### An EHR that moves around











### **Focused on LBW**



### Supporting clinical reasoning



### Promoting adherence while unlocking



### **Providing cleaner data**









‡‡ + a b | e a u·

### **Economies of scale**





Consolidated









### Thanks!

Please visit our poster for a hands-on demonstration