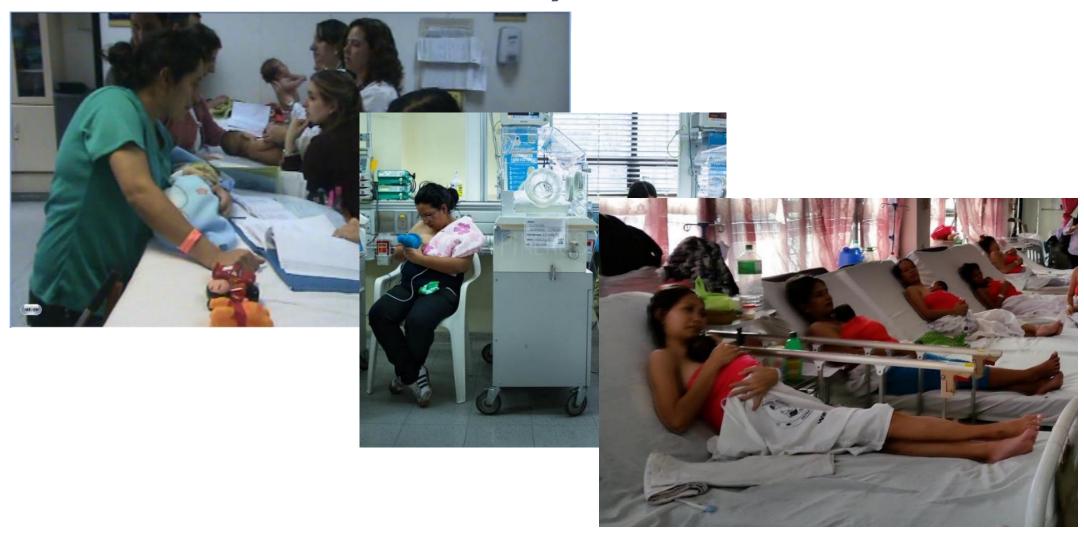

### Handwritten health records

#### Handwritten health records

On paper, the information is locked