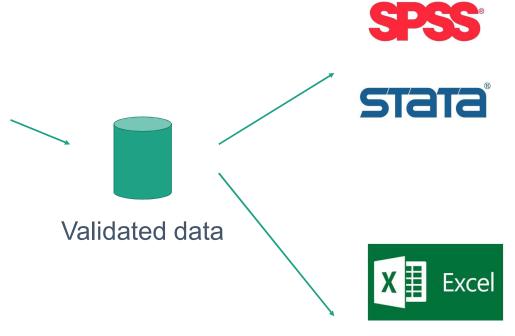

h records platform to support Kangaroo Mother Care







Qualitative research to study the informatics need of KMC programs

### **KAREn**

#### **KAngaroo REcords**

An electronic health records platform to support Kangaroo Mother Care







### Health records



- Enable continuity of care
- Patient management tool
- Communication tool among health professionals
- Audit record

### Handwritten health records



#### Handwritten health records



On paper, the information is locked

### **Electronic Health Records**

#### Gestational age









### Not any EHR



## Not any EHR



### **Not any EHR**



### An EHR that moves around











### **Focused on LBW**



### Supporting clinical reasoning



### Promoting adherence while unlocking



### **Providing cleaner data**









‡‡ + a b | e a u·

### **Economies of scale**





Consolidated









### Thanks!

Please visit our poster for a hands-on demonstration