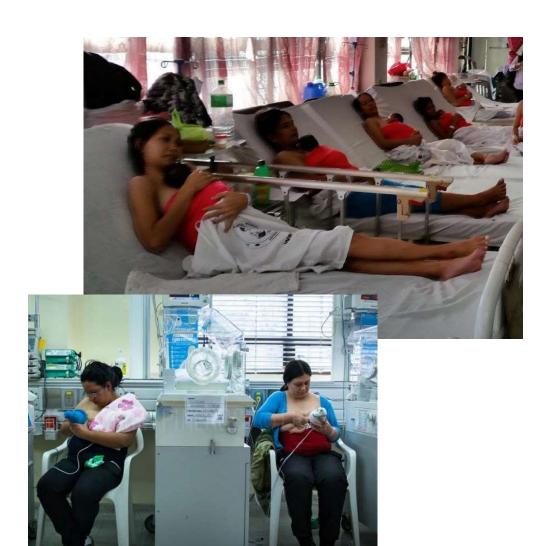

# **KAREn**KAngaroo REcords

An electronic health records platform to support Kangaroo Mother Care







Qualitative research to study the informatics need of KMC programs

### **KAREn**

#### **KAngaroo REcords**

An electronic health records platform to support Kangaroo Mother Care







### Health records



- Enable continuity of care
- Patient management tool
- Communication tool among health professionals
- Audit record

### Handwritten health records



#### Handwritten health records



On paper, the information is locked

### **Electronic Health Records**

#### Gestational age









### Not any EHR



## Not any EHR



### **Not any EHR**



### An EHR that moves around











### **Focused on LBW**



### Supporting clinical reasoning



### Promoting adherence while unlocking



### **Providing cleaner data**









‡‡ + a b | e a u·

### **Economies of scale**





C