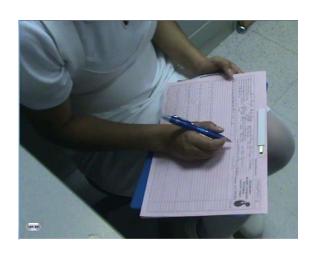

### Handwritten health records

#### Handwritten health records

On paper, the information is locked