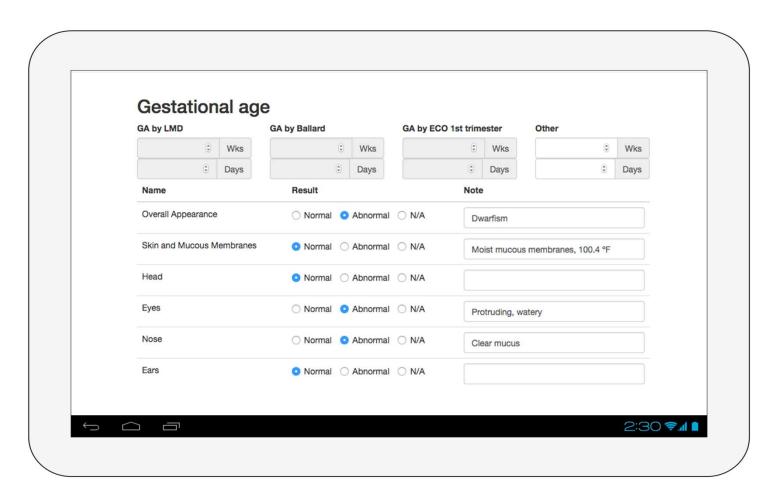

n**KAngaroo REcords

An electronic health records platform to support Kangaroo Mother Care







Qualitative research to study the informatics need of KMC programs

### **KAREn**

#### **KAngaroo REcords**

An electronic health records platform to support Kangaroo Mother Care







### Health records



- Enable continuity of care
- Patient management tool
- Communication tool among health professionals
- Audit record

### Handwritten health records



#### Handwritten health records



On paper, the information is locked

### **Electronic Health Records**

#### Gestational age









### Not any EHR



## Not any EHR



### **Not any EHR**



### An EHR that moves around











### **Focused on LBW**



### Supporting clinical reasoning



### Promoting adherence while unlocking



### **Providing cleaner data**









‡‡ + a b | e a u·

### **Economies of scale**





Consolidated









### Thanks!

Please visit our poster for a hands-on demonstration