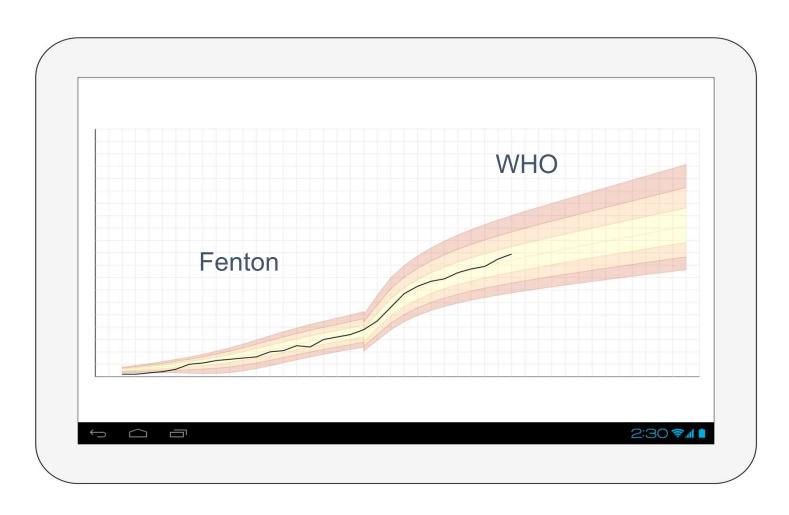

# **KAREn**KAngaroo REcords

An electronic health records platform to support Kangaroo Mother Care







Qualitative research to study the informatics need of KMC programs

### **KAREn**

#### **KAngaroo REcords**

An electronic health records platform to support Kangaroo Mother Care







### Health records



- Enable continuity of care
- Patient management tool
- Communication tool among health professionals
- Audit record

### Handwritten health records



#### Handwritten health records



On paper, the information is locked

### **Electronic Health Records**

#### Gestational age









### Not any EHR



## Not any EHR



### **Not any EHR**



### An EHR that moves around











### **Focused on LBW**



### Supporting clinical reasoning



### Promoting adherence while unlocking



### **Providing cleaner data**









‡‡ + a b | e a u·

### **Economies of scale**





Consolidated









### Thanks!

Please visit our poster for a hands-on demonstration