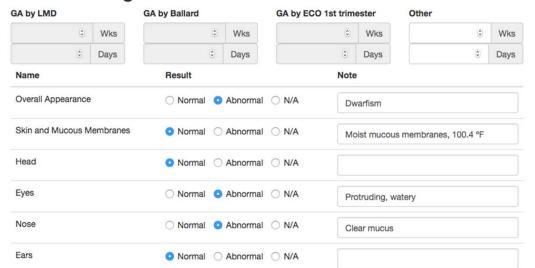

# **KAREn**KAngaroo REcords

An electronic health records platform to support Kangaroo Mother Care







Qualitative research to study the informatics need of KMC programs

### **KAREn**

#### **KAngaroo REcords**

An electronic health records platform to support Kangaroo Mother Care







### Health records



- Enable continuity of care
- Patient management tool
- Communication tool among health professionals
- Audit record

### Handwritten health records



#### Handwritten health records



On paper, the information is locked

### **Electronic Health Records**

#### Gestational age









### Not any EHR



## Not any EHR



### **Not any EHR**



### An EHR that moves around











### **Focused on LBW**



### Supporting clinical reasoning



### Promoting adherence while unlocking



### **Providing cleaner data**









‡‡ + a b | e a u·

### **Economies of scale**





Consolidated









### Thanks!

Please visit our poster for a hands-on demonstration