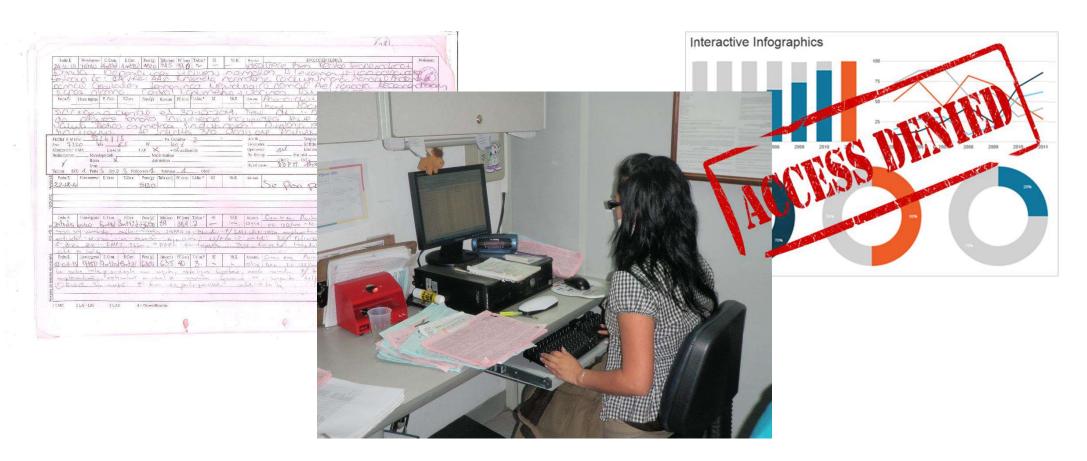

### Handwritten health records

#### Handwritten health records

On paper, the information is locked

### **Electronic Health Records**